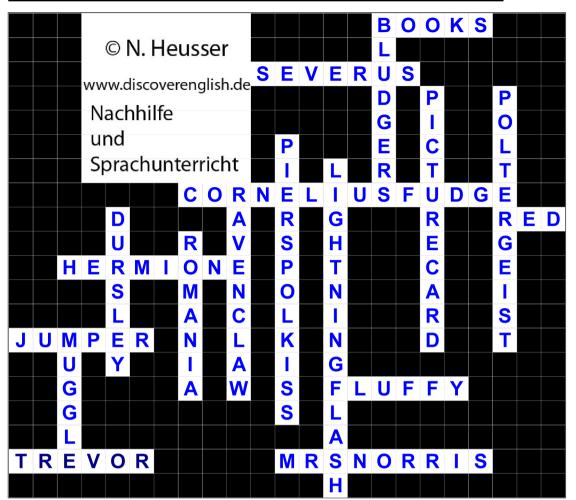

## **HP and the Philosopher's Stone Crossword (advanced learners)**

DISCLAIMER: HARRY POTTER, characters, names, and all related indicia are trademarks of @ Bloomsbury, Scholastic and Warner Bros, 1997-2012

## Legende:

| A non-magical person                                          |
|---------------------------------------------------------------|
| In which country does Charlie Weasley work with dragons?      |
| ☐ Inside a packet of Chocolate Frogs you can find what? (7-4) |
| Peeves is a:                                                  |
| The name of the three-headed dog guarding the trapdoor        |
| ☐ The two black balls in Quidditch                            |
|                                                               |
|                                                               |
|                                                               |
|                                                               |
| What shape is Harry's scar? (9-5)                             |
|                                                               |
|                                                               |
|                                                               |
|                                                               |
|                                                               |
| Who is the Minister for Magic? (9-5)                          |

Who lied about the troll to save Harry and Ron from getting into trouble?